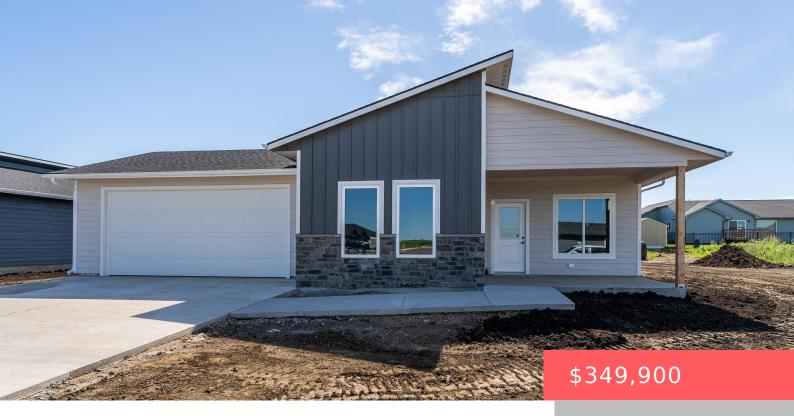

**TEA, SD, 57064** 

https://harr-lemme.com

Lot 13 Block 3 of GC Estates Addition

- 2 heds
- 1 bath
- Ranch, Single Family
- New Construction, RESIDENTIAL
- Active
- 1106 sq ft

#### **Basics**

Category: New Construction, RESIDENTIAL Type: Ranch, Single Family

Status: Active Bedrooms: 2 beds

**Bathrooms: 1** bath **Total rooms:** 5

**Floor level:** 1106 sq ft

**Lot size: 9100** sq ft **Year built:** 2024

## **Building Details**

Floor covering: Carpet, Laminate Basement: None

**Exterior material:** Hard Board, Stone/Stone Veneer **Roof:** Shingle Composition

Parking: Attached