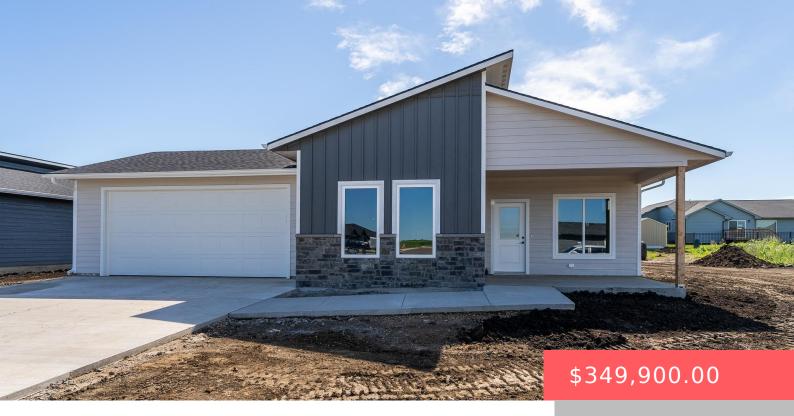

#### **1230 N TITAN AVE**

https://harr-lemme.com

Lot 13 Block 3 of GC Estates Addition

- 2 heds
- 1 bath
- Ranch, Single Family
- New Construction, RESIDENTIAL
- Active. Active-New
- 1106 sq ft

#### **Basics**

Category: New Construction, RESIDENTIAL Type: Ranch, Single Family

Status: Active, Active-New Bedrooms: 2 beds

Bathrooms: 1 bath

Floor level: 1106

Area: 1106 sq ft

**Lot size: 9100** sq ft **Year built:** 2024

# **Building Details**

Floor covering: Carpet, Laminate Basement: None

**Exterior material:** Hard Board, Stone/Stone Veneer **Roof:** Shingle Composition

Parking: Attached