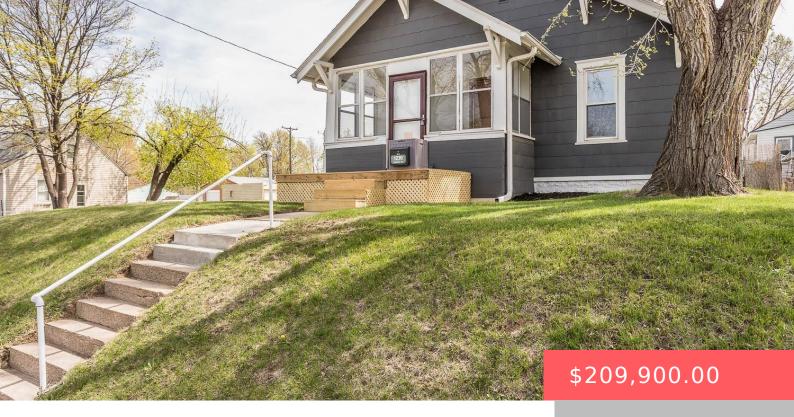

#### **1230 N DAKOTA AVE**

https://harr-lemme.com

Lot 18 Block 11 of Summit Addn to City of Sioux Falls

- 2 beds
- 1 bath
- Ranch, Single Family
- None, RESIDENTIAL
- Active, Active Contingent Misc. Active-New
- 1197 sq ft

#### **Basics**

Category: None, RESIDENTIAL Type: Ranch, Single Family

**Status:** Active, Active - Contingent Misc, Active-New **Bedrooms: 2** beds

Bathrooms: 1 bath

Floor level: 942

Area: 1197 sq ft

**Lot size: 6556** sq ft **Year built:** 1910