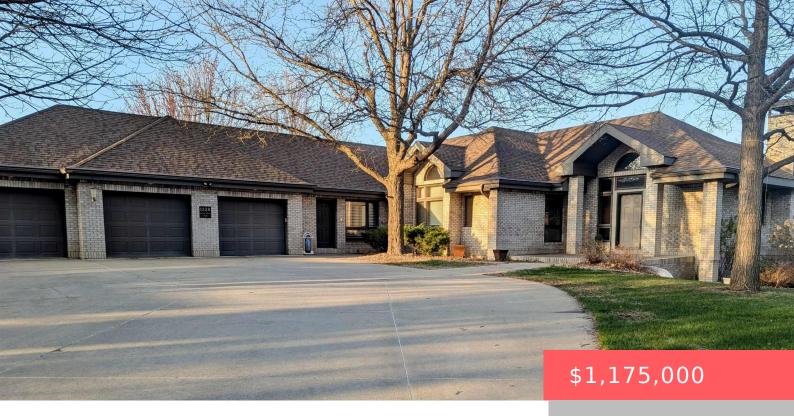

# SIOUX FALLS, SD, 57106

https://harr-lemme.com

LOT 5 FRIESSEN'S ADDN TO CITY OF SIOUX FALLS

**Suzie Bunkers** 

- 1 hads
- 3 baths
- Ranch, Single Family
- None, RESIDENTIAL
- Active
- 5132 sq ft

#### **Basics**

Category: None, RESIDENTIAL Type: Ranch, Single Family

Status: Active Bedrooms: 4 beds

Bathrooms: 3 baths Total rooms: 8

Floor level: 2616 Area: 5132 sq ft

**Lot size: 216058** sq ft **Year built:** 1993

## **Building Details**

Floor covering: Carpet, Tile, Vinyl Basement: Full

**Exterior material:** Full Brick Front, Metal **Roof:** Shingle Composition

Parking: Attached