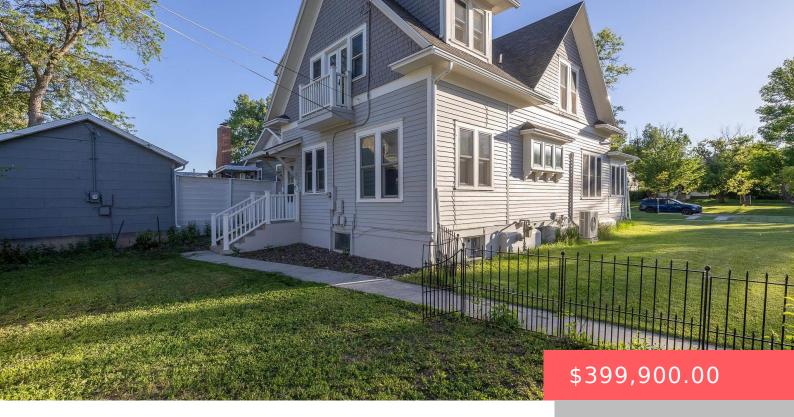

#### **1224 WEST BLVD**

https://harr-lemme.com

Boulevard Add, BLOCK 34, N1/2 OF LOT 17-20

- 3 beds
- 2 baths
- Single Family, Two Story
- None, RESIDENTIA
- Active Contingent Misc,
- ACLIVE-NEW
- 1904 sq ft

#### Basics

Category: None, RESIDENTIAL Status: Active - Contingent Misc, Active-New Bathrooms: 2 baths Floor level: 1064 Lot size: 6970 sq ft Type: Single Family, Two Story Bedrooms: 3 beds Total rooms: 7 Area: 1904 sq ft Year built: 2016

## **Building Details**

Floor covering: Tile, Wood Exterior material: Wood Parking: Detached Basement: Full
Roof: Shingle Composition