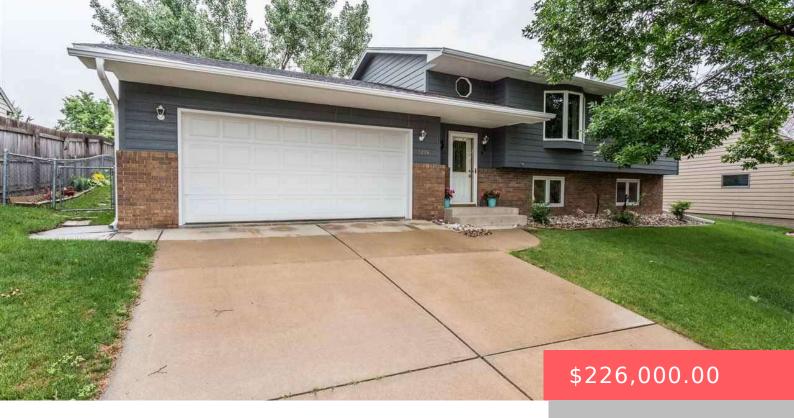

### **1224 S DUNHAM CIR**

https://harr-lemme.com

Lot 25 Block 10 Silver Valley Addn to the City of Sioux Falls S60.28 W  $116.19\ N\ 109.9$ 

- 3 heds
- 2 baths
- Single Family, Split Foyer
- None, RESIDENTIAL
- Sold
- 1772 sq ft

#### **Basics**

Category: None, RESIDENTIAL Type: Single Family, Split Foyer

Status: Sold Bedrooms: 3 beds

**Bathrooms: 2** baths **Total rooms:** 7

Floor level: 936 Area: 1772 sq ft

**Lot size: 10693** sq ft **Year built:** 1988

## **Building Details**

Floor covering: Carpet, Laminate, Tile

Basement: Full

**Exterior material:** Cement Hardboard, Part Brick **Roof:** Shingle Composition

Parking: Attached