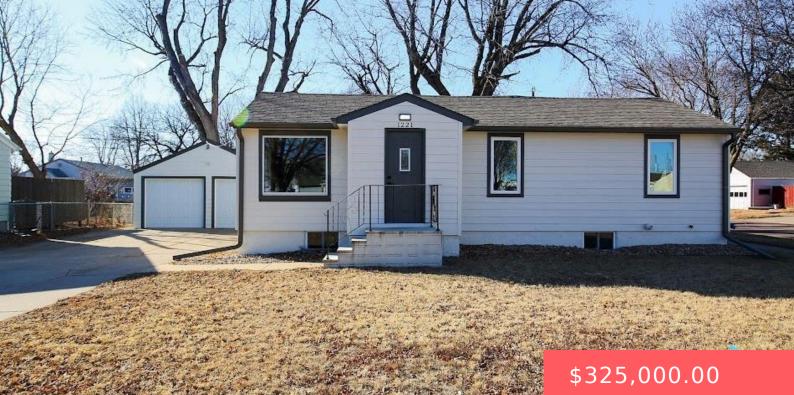

#### **1221 N ELMWOOD AVE**

https://harr-lemme.com

# 1 & N 25 12` 2 BLOCK 66 MEREDITH`S 2ND ADDN TO CITY OF SIOUX FALLS

- 2 baths
- Ranch, Single Family
- None, RESIDENTIAL
- Active Contingent Misc
- 1655 sq ft

#### Basics

Category: None, RESIDENTIAL Status: Active - Contingent Misc Bathrooms: 2 baths Floor level: 1212 Lot size: 8930 sq ft Type: Ranch, Single Family Bedrooms: 3 beds Total rooms: 7 Area: 1655 sq ft Year built: 1948