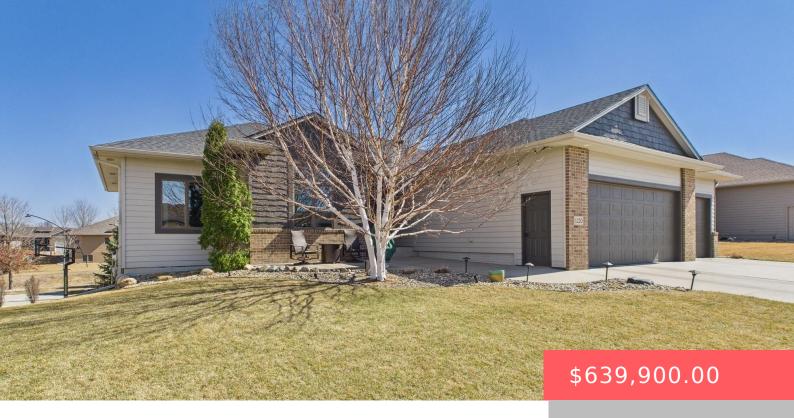

## **1220 S MONTICELLO CT**

https://harr-lemme.com

Lot 11 Block 6 Discovery Park Addn to the City of Sioux Falls

- 5 heds
- 4 haths
- Ranch, Single Family
- None, RESIDENTIAL
- Active. Active-New
- 3556 sq ft

#### **Basics**

Category: None, RESIDENTIAL Type: Ranch, Single Family

**Status:** Active, Active-New **Bedrooms: 5** beds

**Bathrooms: 4** baths **Total rooms:** 12

**Floor level:** 1952 **Area: 3556** sq ft

**Lot size: 12053** sq ft **Year built:** 2012

## **Building Details**

Floor covering: Carpet, Tile, Wood Basement: Full

**Exterior material:** Hard Board, Part Brick **Roof:** Shingle Composition

Parking: Attached