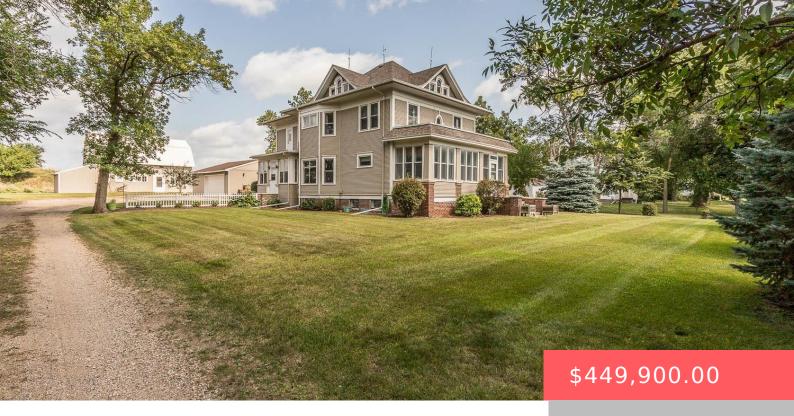

#### **1220 NE 3RD ST**

https://harr-lemme.com

S254' N1287' E152' LOT 4 & S60' N1147' W112' LOT 4 CO AUD SUB SE1/4 #2282M

- 5 hads
- 2 baths
- Single Family, Two Story
- None, RESIDENTIAL
- Active, Active-New
- 2162 sq ft

#### **Basics**

Category: None, RESIDENTIAL Type: Single Family, Two Story

**Status:** Active, Active-New **Bedrooms: 5** beds

Bathrooms: 2 baths

Floor level: 1141

Area: 2162 sq ft

**Lot size: 45328** sq ft **Year built: 1908** 

# **Building Details**

Floor covering: Laminate, Tile, Wood Basement: Full

**Exterior material:** Part Brick, Wood **Roof:** Metal, Shingle Composition

Parking: Detached