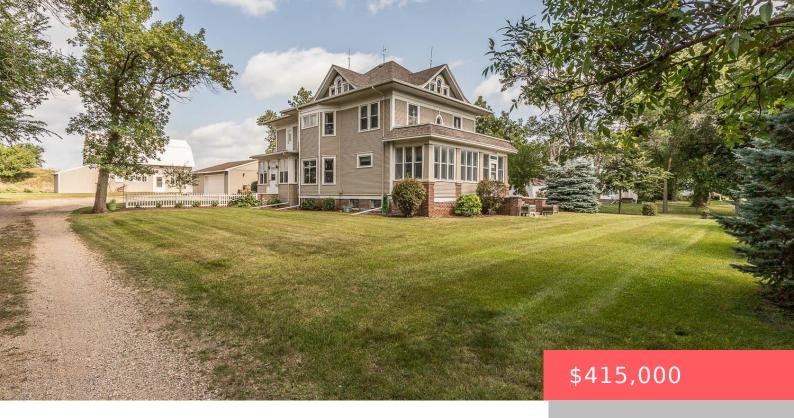

## **MADISON, SD, 57042**

https://harr-lemme.com

S254' N1287' E152' LOT 4 & S60' N1147' W112' LOT 4 CO AUD SUB SE1/4 #2282M

- 5 heds
- 2 baths
- Single Family, Two Story
- None, RESIDENTIAL
- Active
- 2162 sq ft

#### **Basics**

Category: None, RESIDENTIAL Type: Single Family, Two Story

Status: Active Bedrooms: 5 beds

Bathrooms: 2 baths

Total rooms: 10

Floor level: 1141

Area: 2162 sq ft

Lot size: 45328 sq ft Year built: 1908

# **Building Details**

Floor covering: Laminate, Tile, Wood Basement: Full

**Exterior material:** Part Brick, Wood **Roof:** Metal, Shingle Composition

Parking: Detached