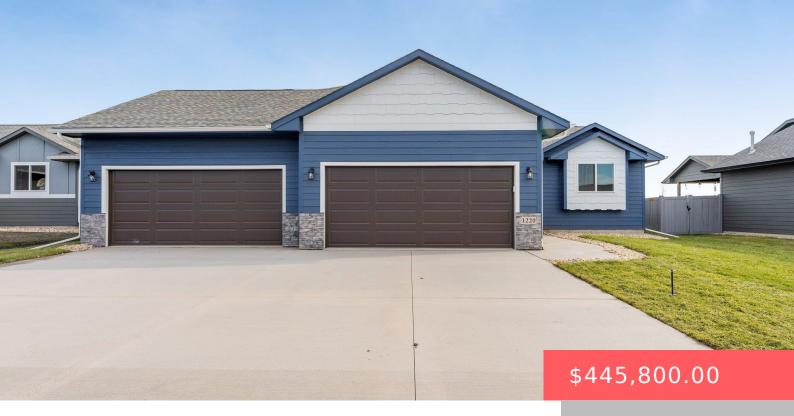

#### **1220 COLE AVE**

https://harr-lemme.com

LOT 9, BLOCK 3 HIGH POINTE ESTATES 3RD ADDITION

- 3 heds
- 2 baths
- Ranch, Single Family
- New Construction, RESIDENTIAL
- Active, Active Contingent Home, Active-New
- 1336 sq f

#### **Basics**

Category: New Construction, RESIDENTIAL Type: Ranch, Single Family

**Status:** Active, Active - Contingent Home, Active-New **Bedrooms: 3** beds

Bathrooms: 2 baths Total rooms: 8

Floor level: 1336 sq ft

## **Building Details**

Floor covering: Carpet, Tile, Vinyl Basement: Full

**Exterior material:** Hard Board, Stone/Stone Veneer **Roof:** Shingle Composition

Parking: Attached