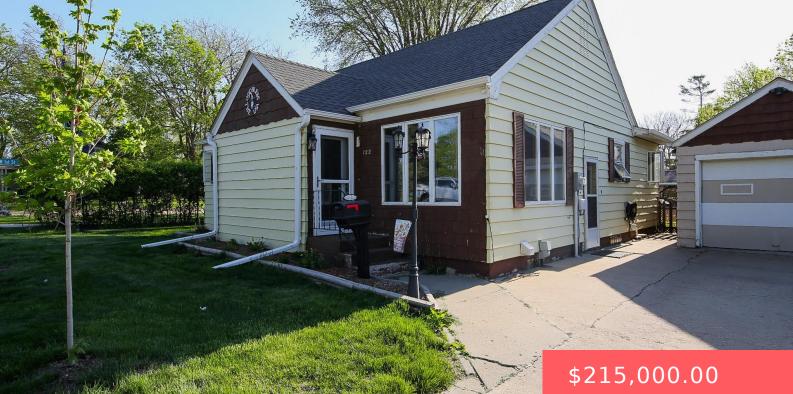

#### **122 N OLIVE AVE**

https://harr-lemme.com

N1/2 lots 4-5-6 Blk 9 Waddelld Add #923M

#### Basics

Category: None, RESIDENTIAL Status: Active, Active-New Bathrooms: 2 baths Floor level: 1118 Lot size: 10454 sq ft Type: Ranch, Single Family Bedrooms: 2 beds Total rooms: 9 Area: 2002 sq ft Year built: 1948