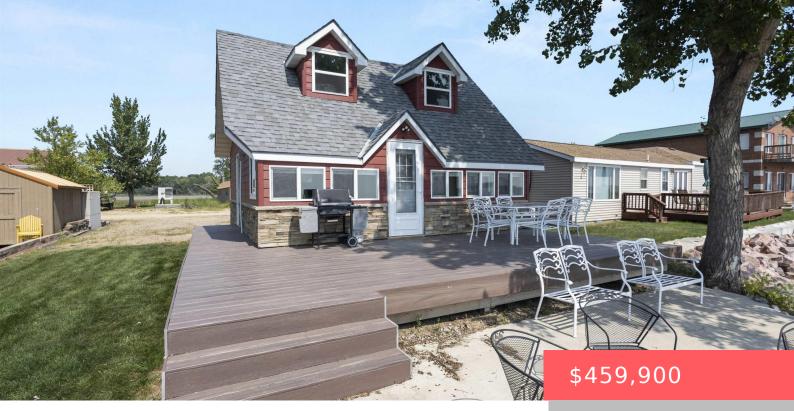

#### CASTLEWOOD, SD, 57223

https://harr-lemme.com

Stone Bridge Resort: Lot 32 & 32A Estelline Township

- 2 beds
- 1 bath
- 1.5 Story, Single Family
- Lake, RESIDENTIAL
- Active
- 880 sq f

#### Basics

Category: Lake, RESIDENTIAL Status: Active Bathrooms: 1 bath Floor level: 594 Lot size: 8825 sq ft Type: 1.5 Story, Single Family Bedrooms: 2 beds Total rooms: 5 Area: 880 sq ft Year built: 1955

# **Building Details**

Floor covering: Carpet, Vinyl Exterior material: Hard Board, Stone/Stone Veneer Basement: Crawl Space Roof: Shingle Composition

### **Amenities & Features**

Features: Main Floor Laundry, Master Bed Main Level