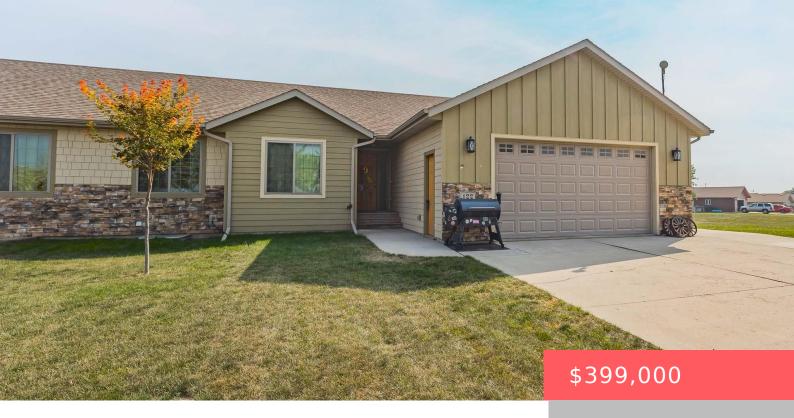

### **122 LAKE RIDGE DR**

https://harr-lemme.com

LOT 6A BLK 8 LAKES COMMUNITY ADD #774-8-6-2

- 5 heds
- 3 baths
- Ranch, Twin Home
- None, RESIDENTIAL
- Active. Active-New
- 2591 sq ft

#### **Basics**

Category: None, RESIDENTIAL Type: Ranch, Twin Home

Status: Active, Active-New Bedrooms: 5 beds

Bathrooms: 3 baths Total rooms: 8

**Floor level:** 1364 **Area: 2591** sq ft

**Lot size: 8172** sq ft **Year built:** 2012

# **Building Details**

Floor covering: Carpet, Vinyl Basement: Full

**Exterior material:** Hard Board **Roof:** Shingle Composition

Parking: Attached