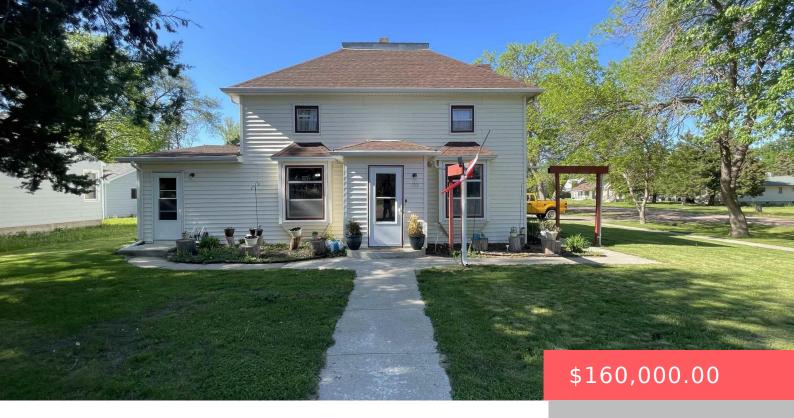

### **122 E 10TH ST**

https://harr-lemme.com

E70'S20' LOT 4; E70' LOTS 5 & 6 BLK 25 OT GREGORY

- 5 heds
- 2 baths
- 1.5 Story, Single Family
- None, RESIDENTIAL
- Active, Active-New
- 1400 sq ft

#### **Basics**

Category: None, RESIDENTIAL Type: 1.5 Story, Single Family

**Status:** Active, Active-New **Bedrooms: 5** beds

Bathrooms: 2 baths Total rooms: 5

Floor level: 600 Area: 1400 sq ft

**Lot size: 8400** sq ft **Year built:** 1915