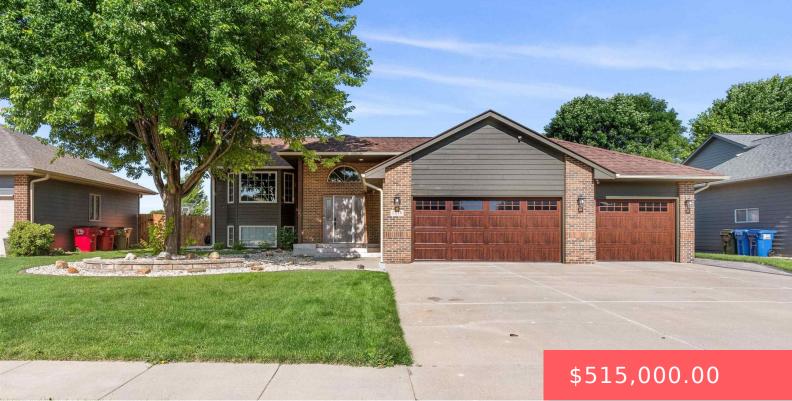

#### **1215 S DUNDEE DR**

https://harr-lemme.com

Lot 6A, Block 10, Palmer Highland Addition

- 7 hoth
- Single Family, Split Foyer
- None, RESIDENTIAL
- Active, Active-New
- 2738 sq ft

### Basics

Category: None, RESIDENTIAL Status: Active, Active-New Bathrooms: 3 baths Floor level: 1392 Lot size: 10193 sq ft Type: Single Family, Split Foyer Bedrooms: 5 beds Total rooms: 13 Area: 2738 sq ft Year built: 2002

# **Building Details**

Floor covering: Carpet, Laminate, Tile Exterior material: Hard Board, Part Brick Parking: Attached Basement: Full Roof: Other

## **Amenities & Features**

Features: 3+ Bedrooms Same Level, Master Bath, Skylights