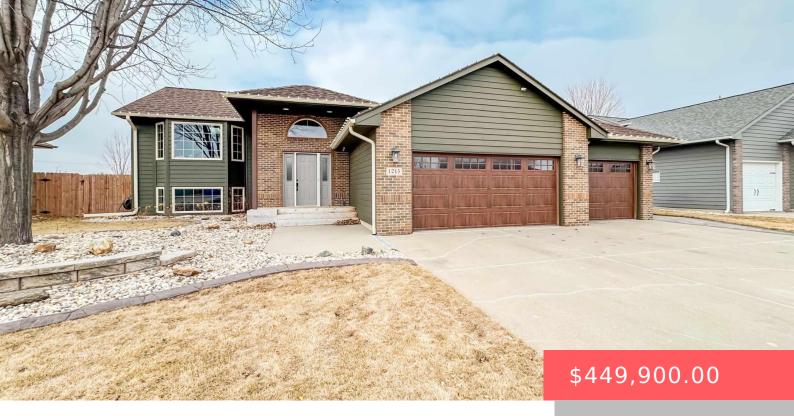

#### 1215 S DUNDEE DR

https://harr-lemme.com

LOT 6A BLOCK 10 PALMER HIGHLAND ADDN TO THE CITY OF SIOUX FALLS

- 5 heds
- 3 baths
- Single Family, Split Fover
- None, RESIDENTIAL
- Active, Active Contingent Misc, Active-New
- 2538 sq ft

#### **Basics**

Category: None, RESIDENTIAL Type: Single Family, Split Foyer

**Status:** Active, Active - Contingent Misc, Active-New **Bedrooms: 5** beds

Bathrooms: 3 baths Total rooms: 9

Floor level: 1366 Area: 2538 sq ft

**Lot size: 10192** sq ft **Year built:** 2002

## **Building Details**

Floor covering: Carpet, Laminate, Tile

Basement: Full

**Exterior material:** Hard Board, Part Brick **Roof:** Other

Parking: Attached