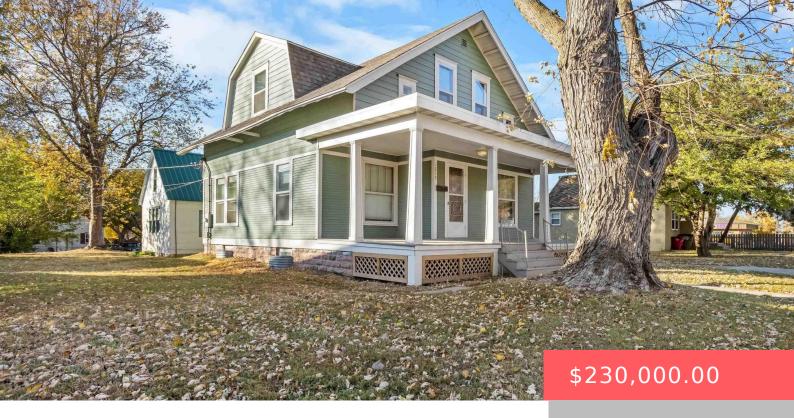

#### **1215 N MINNESOTA AVE**

https://harr-lemme.com

W 150 TRS 7 & 8 CO AUD SUB MACYS 1ST & BROOKINGS ADDN & N 51 1 TO LOT 3 BLOCK

- 4 heds
- 2 baths
- 1.5 Story, Single Family
- None, RESIDENTIAL
- Active. Active-New
- 1580 sq ft

#### **Basics**

**Category:** None, RESIDENTIAL **Type:** 1.5 Story, Single Family

Status: Active, Active-New Bedrooms: 4 beds

Bathrooms: 2 baths Total rooms: 8

Floor level: 863 Area: 1580 sq ft

**Lot size: 12600** sq ft **Year built:** 1915