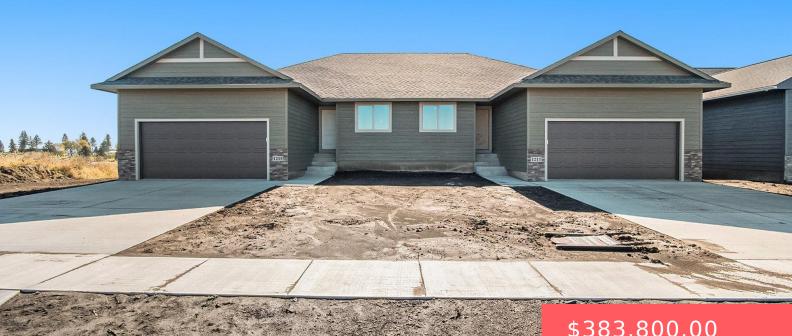

#### 1213 NE 11TH ST

https://harr-lemme.com

#### Lot 7 Block 5 Cyber Estates Addition

- \$383,800.00

#### Basics

Category: New Construction, RESIDENTIAL Status: Active, Active-New Bathrooms: 3 baths Floor level: 1288 Lot size: 6156 sq ft

Type: Ranch, Twin Home Bedrooms: 4 beds Total rooms: 10 Area: 2208 sq ft Year built: 2023

## **Building Details**

Floor covering: Carpet, Laminate Exterior material: Hard Board, Stone/Stone Veneer Parking: Attached Basement: Full
Roof: Shingle Composition

#### **Amenities & Features**

**Features:** Formal Dining Rm, Main Floor Laundry, Master Bath, Master Bed Main Level, Tray Ceiling, Vaulted Ceiling