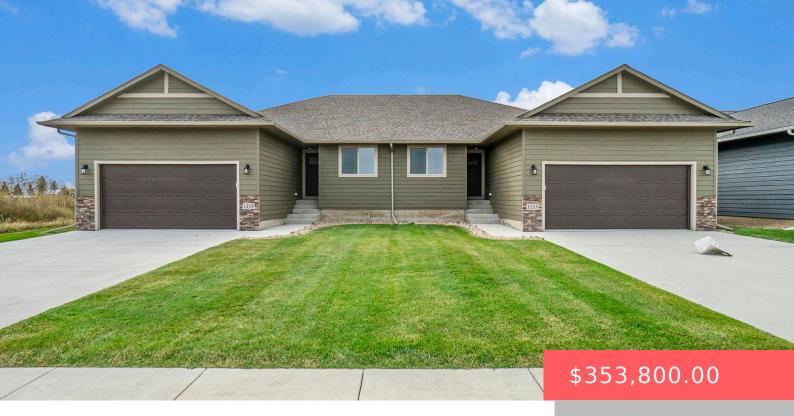

#### **1213 NE 11TH ST**

https://harr-lemme.com

Lot 7 Block 5 Cyber Estates Addition

- 4 heds
- 3 baths
- Ranch, Twin Home
- New Construction, RESIDENTIAL
- Active-New
- 2208 sq ft

#### **Basics**

Category: New Construction, RESIDENTIAL Type: Ranch, Twin Home

Status: Active-New Bedrooms: 4 beds

Bathrooms: 3 baths Total rooms: 10

Floor level: 1288 Area: 2208 sq ft

**Lot size: 6156** sq ft **Year built:** 2023

## **Building Details**

Floor covering: Carpet, Laminate Basement: Full

**Exterior material:** Hard Board, Stone/Stone Veneer **Roof:** Shingle Composition

Parking: Attached