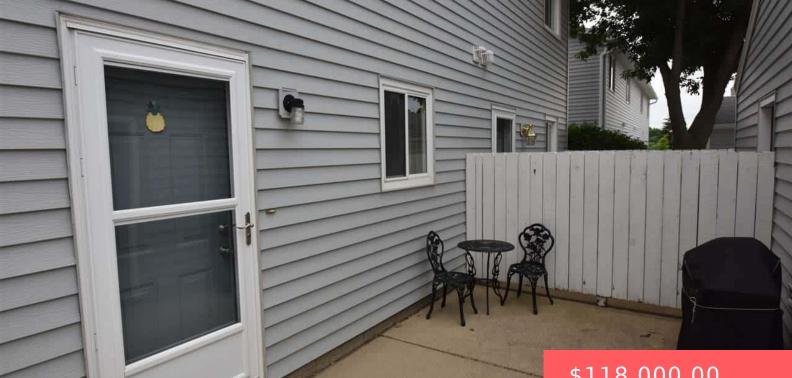

#### **1212 S NEWPORT PL**

https://harr-lemme.com

NEWPORT VILLAGE, LOT 7, SECTION 23

- \$118,000.00

#### Basics

Category: None, RESIDENTIAL Status: Sold Bathrooms: 2 baths Floor level: 646 Lot size: 1621 sq ft Type: Townhouse, Two Story Bedrooms: 2 beds Total rooms: 8 Area: 1292 sq ft Year built: 1989

## **Building Details**

Floor covering: Carpet, Concrete, Laminate, Other, Vinyl Exterior material: Concrete Block, Other, Vinyl Parking: Detached

Basement: None
Roof: Shingle Composition