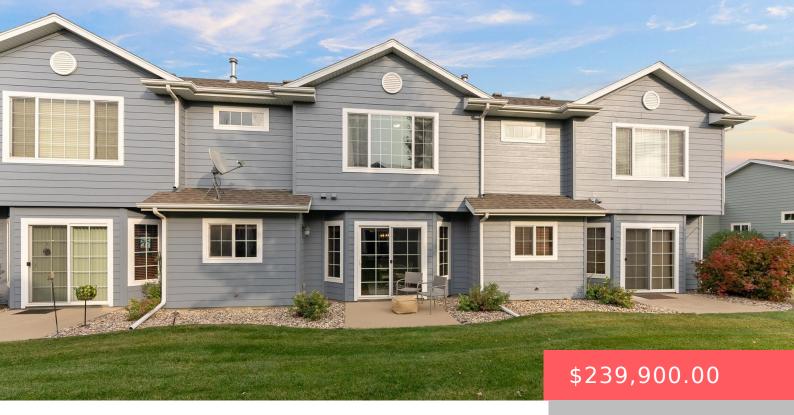

#### 1211 N PEKIN PL

https://harr-lemme.com

Unit 63 Aspen Heights Condominiums Phase II

- 2 hads
- 2 baths
- Condominium, Two Story
- None, RESIDENTIAL
- Active, Active-New
- 1342 sq ft

#### **Basics**

Category: None, RESIDENTIAL Type: Condominium, Two Story

**Status:** Active, Active-New **Bedrooms: 2** beds

**Bathrooms: 2** baths **Total rooms:** 5

Floor level: 686 Area: 1342 sq ft

**Lot size: 4753** sq ft **Year built:** 2009

# **Building Details**

Floor covering: Carpet, Laminate, Vinyl Basement: None

**Exterior material:** Hard Board **Roof:** Shingle Composition

Parking: Attached