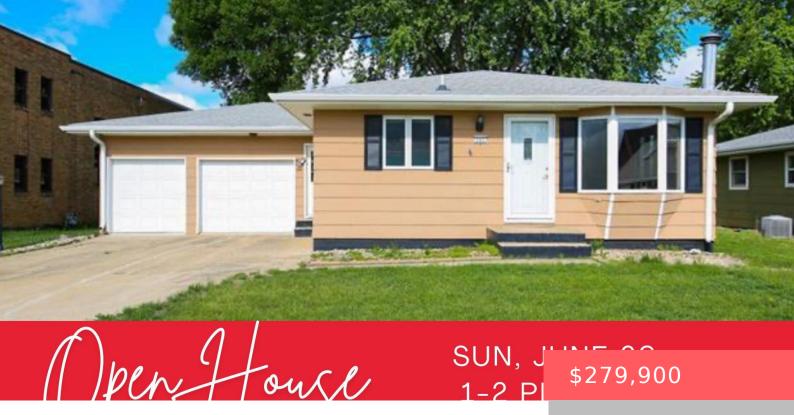

**LENNOX, SD, 57039** 

https://harr-lemme.com

S1/2 Lot 5 Block 1 Church Add to City of Lennox

- 1 heds
- 2 baths
- Ranch, Single Family
- None, RESIDENTIAL
- Active
- 1900 sq ft

#### **Basics**

Category: None, RESIDENTIAL Type: Ranch, Single Family

Status: Active Bedrooms: 4 beds

Bathrooms: 2 baths

Floor level: 1040

Area: 1900 sq ft

**Lot size: 7722** sq ft **Year built:** 1970

## **Building Details**

Floor covering: Carpet, Vinyl Basement: Full

**Exterior material:** Hard Board **Roof:** Shingle Composition

Parking: Attached