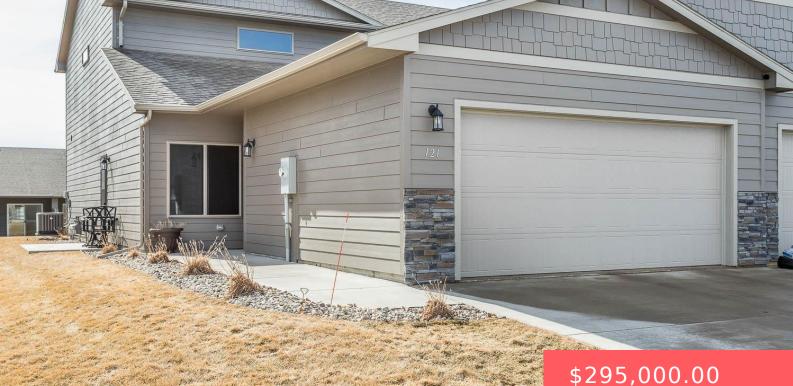

### **121 E IVY RD**

https://harr-lemme.com

Tea - Heritage Addition - Lot 2D - Blk 9

- \$295,000.00

### Basics

Category: None, RESIDENTIAL Status: Active-New Bathrooms: 3 baths Floor level: 1144 Lot size: 4661 sq ft

Type: 1.5 Story, Town Home Bedrooms: 3 beds Total rooms: 9 Area: 1666 sq ft Year built: 2019

# **Building Details**

Floor covering: Carpet, Laminate Exterior material: Cement Hardboard, Part Brick Parking: Attached Basement: None
Roof: Shingle Composition