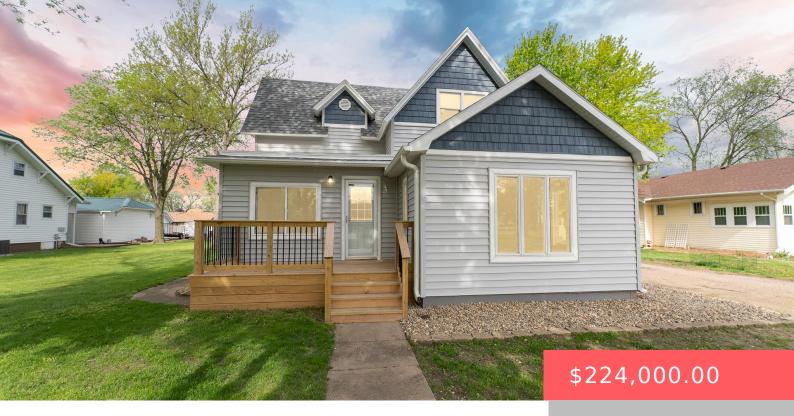

#### **121 BROADWAY ST**

https://harr-lemme.com

Lots 7, 8, and 9 Block 4 Rowley's Addition

- 3 beds
- 2 baths
- 1.5 Story, Single Family
- None, RESIDENTIAL
- Active, Active-New
- 1487 sq ft

#### Basics

Category: None, RESIDENTIAL Status: Active, Active-New Bathrooms: 2 baths Floor level: 983 Lot size: 10500 sq ft

Type: 1.5 Story, Single Family Bedrooms: 3 beds Total rooms: 6 Area: 1487 sq ft Year built: 1892