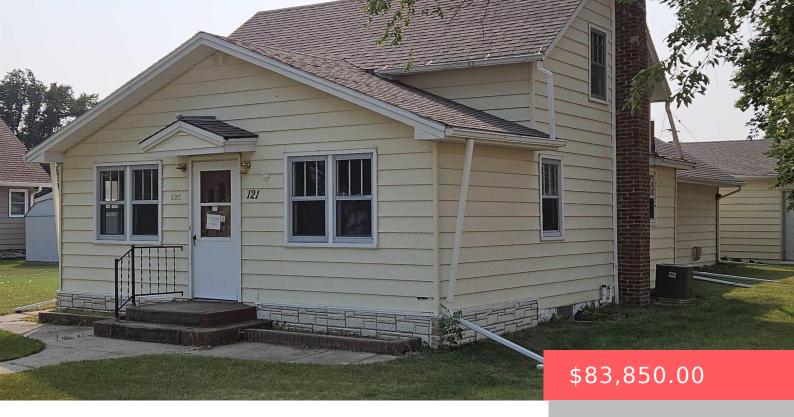

#### **121 5TH ST**

https://harr-lemme.com

OP Lots 10-12 Blk 14 City of Ipswich

- 3 beds
- 1 bath
- 1.5 Story, Single Family
- None, RESIDENTIAL
- Active, Active-New
- 1684 sq ft

### **Basics**

Category: None, RESIDENTIAL Type: 1.5 Story, Single Family

**Status:** Active, Active-New **Bedrooms: 3** beds

Bathrooms: 1 bath

Floor level: 1396

Total rooms: 11

Area: 1684 sq ft

**Lot size: 10650** sq ft **Year built:** 1886

# **Building Details**

Floor covering: Carpet, Wood Basement: Partial

**Roof:** Shingle Composition Parking: Attached