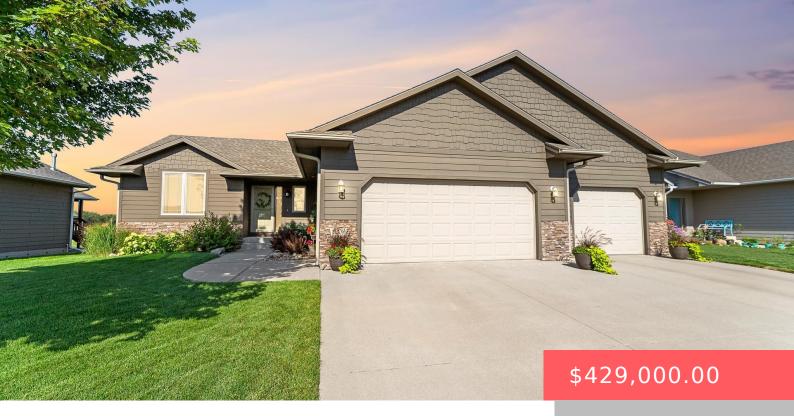

#### 1209 S GILL AVE

https://harr-lemme.com

LOT 21 BLOCK 3 LEGACY RIDGE ADDITION TO THE CITY OF SIOUX FALLS

- 4 heds
- 3 baths
- Ranch, Single Family
- None, RESIDENTIAL
- Active, Active Contingent Misc. Active-New
- 2300 sq ft

#### **Basics**

Category: None, RESIDENTIAL Type: Ranch, Single Family

**Status:** Active, Active - Contingent Misc, Active-New **Bedrooms: 4** beds

Bathrooms: 3 baths Total rooms: 8

Floor level: 1332 Area: 2300 sq ft

**Lot size: 8015** sq ft **Year built:** 2012

## **Building Details**

Floor covering: Carpet, Wood Basement: Full

**Exterior material:** Hard Board, Stone/Stone Veneer **Roof:** Shingle Composition

Parking: Attached