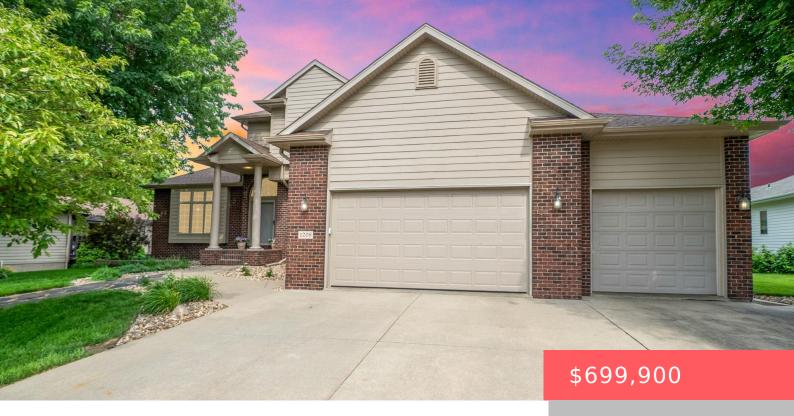

## SIOUX FALLS, SD, 57106

https://harr-lemme.com

LOT 17 BLOCK 8 MEMORIAL PARK ESTATES ADDN TO CITY OF SIOUX FALLS

- 5 hads
- 4 baths
- Single Family, Two Story
- None, RESIDENTIAL
- Active
- 4143 sq ft

#### **Basics**

Category: None, RESIDENTIAL Type: Single Family, Two Story

Status: Active Bedrooms: 5 beds

Bathrooms: 4 baths Total rooms: 13

Floor level: 1598 Area: 4143 sq ft

Lot size: 14774 sq ft Year built: 2005

## **Building Details**

Floor covering: Carpet, Tile, Wood Basement: Full

**Exterior material:** Hard Board, Part Brick **Roof:** Shingle Composition

Parking: Attached