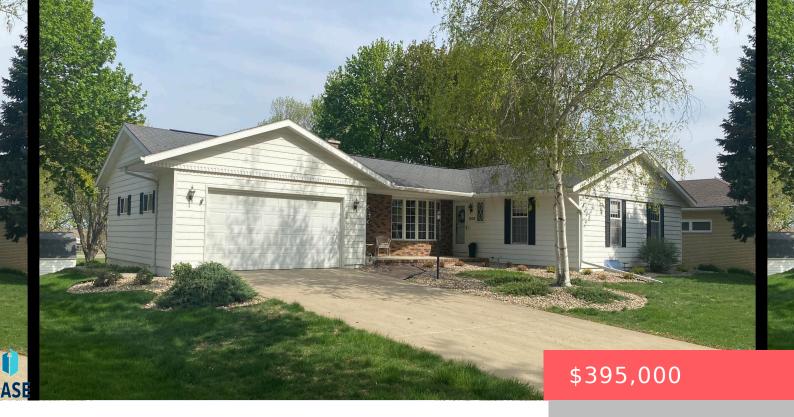

## **LUVERNE, MN, 56156**

https://harr-lemme.com

0-0-0 LOT 17-BLOCK 5 JUHL ADDITION

- 3 beds
- 3 baths
- Ranch, Single Family
- None, RESIDENTIAL
- Active
- 2861 sq ft

#### **Basics**

Category: None, RESIDENTIAL Type: Ranch, Single Family

Status: Active Bedrooms: 3 beds

Bathrooms: 3 baths

Total rooms: 14

Floor level: 1688

Area: 2861 sq ft

**Lot size: 14550** sq ft **Year built:** 1984

# **Building Details**

Floor covering: Carpet, Laminate, Vinyl Basement: Full

**Exterior material:** Hard Board, Part Brick **Roof:** Shingle Composition

Parking: Attached