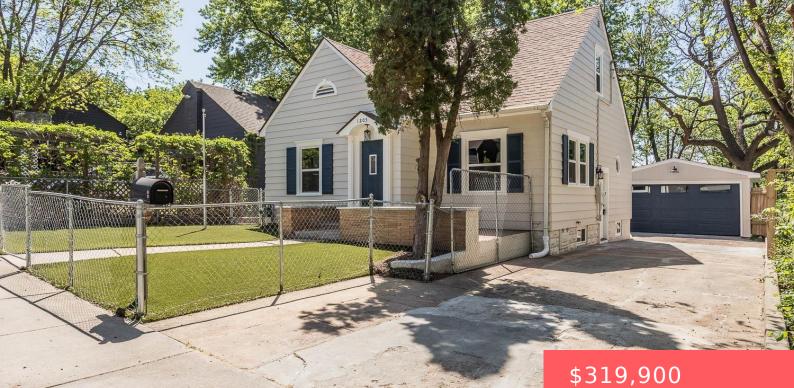

# E 48' W 180' (Ex S 148.5') Block 15 Emerson's Addn to City of Sioux Falls

- 1 5 Story Single Fa
- None, RESIDENTIAL
- Active
- 2266 sq ft

#### Basics

Category: None, RESIDENTIAL Status: Active Bathrooms: 2 baths Floor level: 1173 Lot size: 7440 sq ft

Type: 1.5 Story, Single Family Bedrooms: 4 beds Total rooms: 9 Area: 2266 sq ft Year built: 1927

### **Building Details**

Floor covering: Carpet, Luxury Vinyl Plank, Vinyl Exterior material: Wood Parking: Detached

Basement: Full
Roof: Shingle Composition