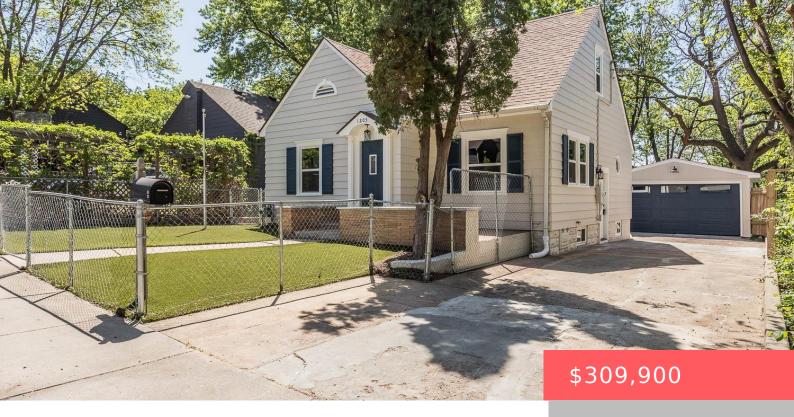

# SIOUX FALLS, SD, 57104

https://harr-lemme.com

E 48' W 180' (Ex S 148.5') Block 15 Emerson's Addn to City of Sioux Falls

- 4 beds
- 2 baths
- 1.5 Story, Single Family
- None, RESIDENTIAL
- Active
- 2266 sq ft

#### **Basics**

Category: None, RESIDENTIAL Type: 1.5 Story, Single Family

Status: Active Bedrooms: 4 beds

**Bathrooms: 2** baths **Total rooms: 9** 

Floor level: 1173 Area: 2266 sq ft

**Lot size: 7440** sq ft **Year built:** 1927

# **Building Details**

Floor covering: Carpet, Luxury Vinyl Plank, Vinyl Basement: Full

**Exterior material:** Wood **Roof:** Shingle Composition

Parking: Detached