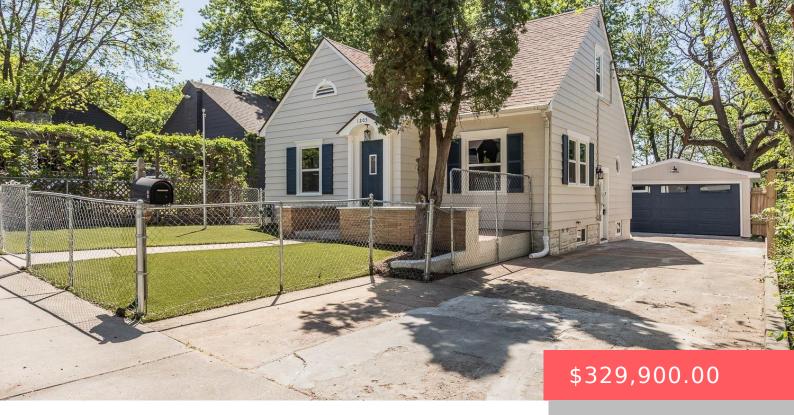

#### 1205 W 14TH ST

https://harr-lemme.com

E 48' W 180' (Ex S 148.5') Block 15 Emerson's Addn to City of Sioux Falls

- 1 hads
- 2 baths
- 1.5 Story, Single Family
- None, RESIDENTIAL
- Active-New
- 2266 sq ft

#### **Basics**

Category: None, RESIDENTIAL Type: 1.5 Story, Single Family

Status: Active-New Bedrooms: 4 beds

Bathrooms: 2 baths Total rooms: 9

Floor level: 1173 Area: 2266 sq ft

**Lot size: 7440** sq ft **Year built:** 1927

# **Building Details**

Floor covering: Carpet, Luxury Vinyl Plank, Vinyl Basement: Full

**Exterior material:** Wood **Roof:** Shingle Composition

Parking: Detached