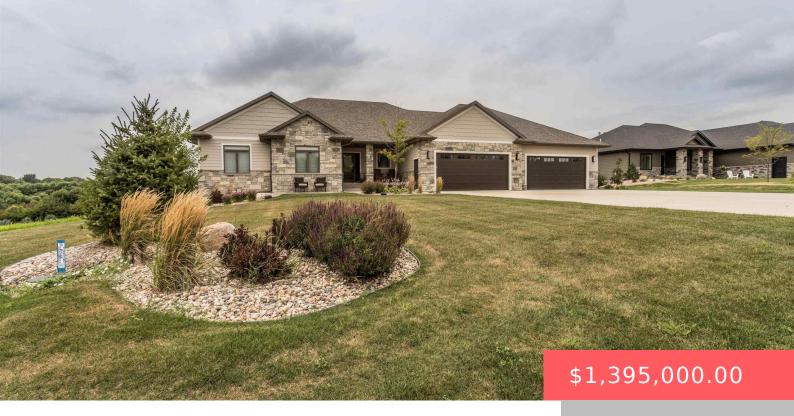

#### **1205 S STOAKES AVE**

https://harr-lemme.com

Lot 3 Pleasant View Acres Addition N 1/2 SE 1/4 and S 1/2 NE 1/4 19-101-48

- 5 heds
- 3 baths
- Ranch, Single Family
- New Construction RESIDENTIAL
- Active, Active Contingent Misc, Active-New
- 4112 sa ft

#### **Basics**

Category: New Construction, RESIDENTIAL Type: Ranch, Single Family

**Status:** Active, Active - Contingent Misc, Active-New **Bedrooms: 5** beds

Bathrooms: 3 baths

Floor level: 2212

Area: 4112 sq ft

**Lot size: 48538** sq ft **Year built: 2022** 

## **Building Details**

Floor covering: Carpet, Tile, Wood Basement: Full

**Exterior material:** Hard Board, Stone/Stone Veneer **Roof:** Shingle Composition

**Parking:** Attached