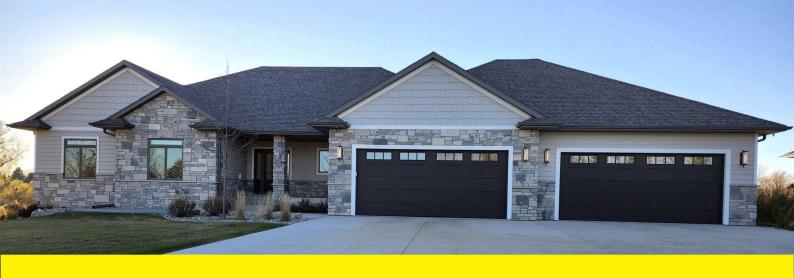

# OPEN HOUSE SATURDAY/SUND \$1,400,000.00

#### 1205 S STOAKES AVE

https://harr-lemme.com

Lot 3 Pleasant View Acres Addition N 1/2 SE 1/4 and S 1/2 NE 1/4 19-101-48

- 5 beds
- 3 baths
- Ranch, Single Family
- New Construction, Outside City Limits, RESIDENTIAL
- Active, Active-New
- 4112 sa ft

#### **Basics**

Category: New Construction, Outside City Limits, RESIDENTIAL Type: Ranch, Single Family

Status: Active, Active-New Bedrooms: 5 beds

Bathrooms: 3 baths Total rooms: 11

Floor level: 2212 Area: 4112 sq ft

## **Building Details**

Floor covering: Carpet, Tile, Wood Basement: Full

Exterior material: Hard Board, Stone/Stone Veneer Roof: Shingle Composition

Parking: Attached