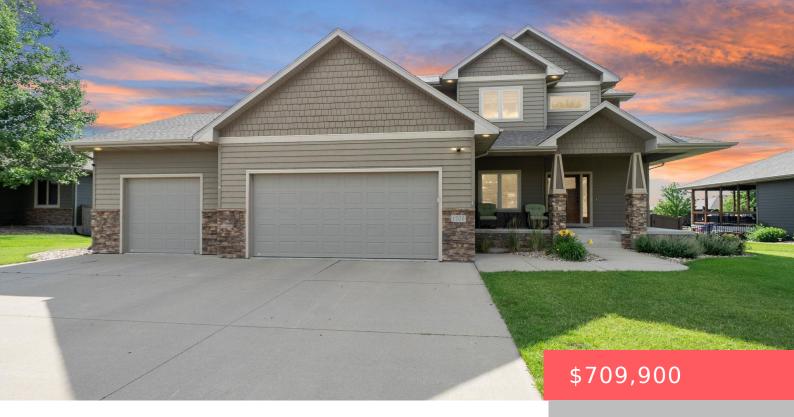

# SIOUX FALLS, SD, 57106

https://harr-lemme.com

Lot 5, Block 5, Memorial Park Estates

- 5 beds
- 4 baths
- Single Family, Two Story
- None, RESIDENTIAL
- Active
- 3003 sq ft

#### **Basics**

Category: None, RESIDENTIAL Type: Single Family, Two Story

Status: Active Bedrooms: 5 beds

Bathrooms: 4 baths Total rooms: 10

Floor level: 1087 Area: 3003 sq ft

**Lot size: 14700** sq ft **Year built:** 2010

# **Building Details**

Floor covering: Carpet, Tile, Wood Basement: Full

Exterior material: Hard Board, Stone/Stone Veneer Roof: Shingle Composition

Parking: Attached