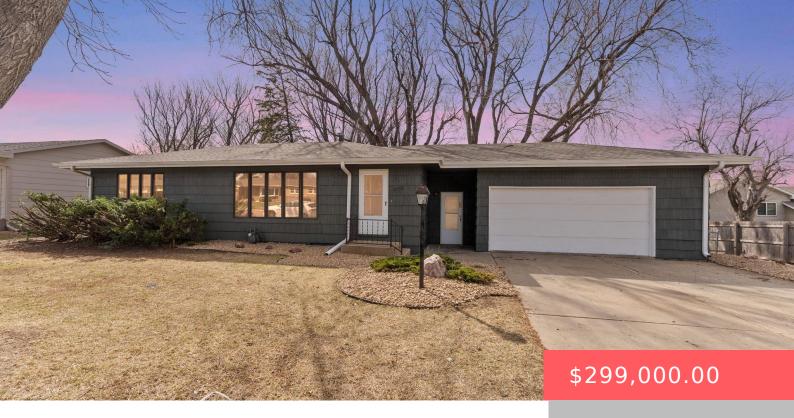

#### **1205 S DALE DR**

https://harr-lemme.com

LOT 8 BLOCK 2 SUNNY VIEW ACRES INCITY OF SIOUX FALLS

- 3 heds
- 2 baths
- Ranch, Single Family
- None, RESIDENTIAL
- Active. Active-New
- 1838 sq ft

#### **Basics**

Category: None, RESIDENTIAL Type: Ranch, Single Family

**Status:** Active, Active-New **Bedrooms: 3** beds

Bathrooms: 2 baths Total rooms: 7

Floor level: 882 Area: 1838 sq ft

**Lot size: 15002** sq ft **Year built:** 1957

# **Building Details**

Floor covering: Carpet, Vinyl Basement: Full

**Exterior material:** Hard Board **Roof:** Shingle Composition

Parking: Attached