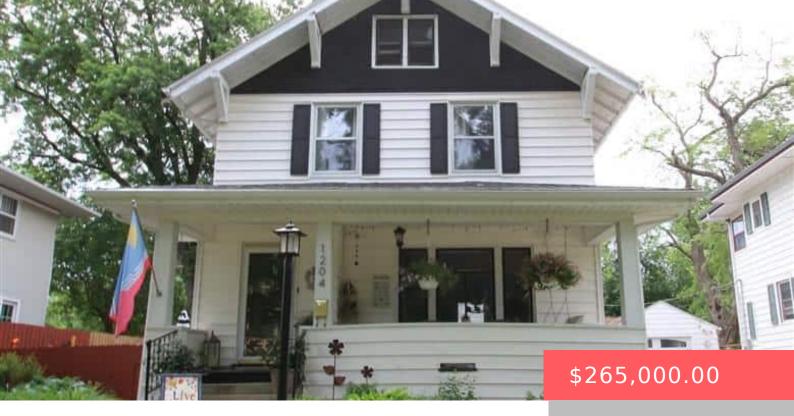

#### **1204 S 4TH AVE**

https://harr-lemme.com

W100 Lot 2 Block 19

- 3 hads
- 1 bath
- Single Family, Two Story
- None, RESIDENTIAL
- Sold
- 2252 sq ft

#### **Basics**

Category: None, RESIDENTIAL Type: Single Family, Two Story

Status: Sold Bedrooms: 3 beds

Bathrooms: 1 bath Total rooms: 10

Floor level: 976 Area: 2252 sq ft

**Lot size: 5000** sq ft **Year built:** 1915