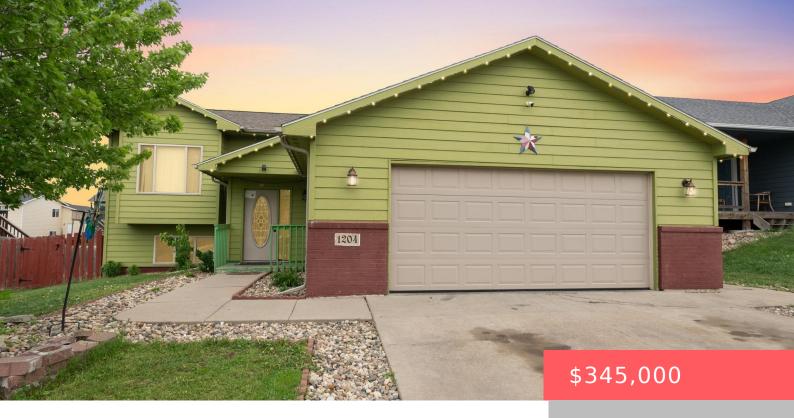

## SIOUX FALLS, SD, 57103

https://harr-lemme.com

Lot 10 Block 6 Timberline Estates 2nd Addn To City Of Sioux Falls

- 4 heds
- 2 baths
- Single Family, Split Foyer
- None, RESIDENTIAL
- Active
- 1838 sq ft

#### **Basics**

Category: None, RESIDENTIAL Type: Single Family, Split Foyer

Status: Active Bedrooms: 4 beds

**Bathrooms: 2** baths **Total rooms:** 7

Floor level: 928 Area: 1838 sq ft

Lot size: 8059 sq ft Year built: 2014

# **Building Details**

Floor covering: Carpet, Laminate Basement: Full

**Exterior material:** Hard Board, Part Brick **Roof:** Shingle Composition

Parking: Attached