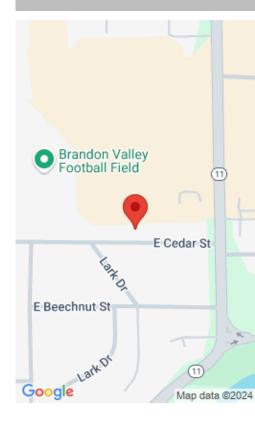

#### **1204 E CEDAR ST**

https://harr-lemme.com

Lot 8 Block 2 Fleetwood Addn

- 1 heds
- 3 baths
- Ranch, Single Family
- None, RESIDENTIAL
- Active Contingent Home, Active-New
- 2205 sq ft

### **Schools**

School District: Brandon Valley 49-2 Elementary: Brandon ES

Middle: Brandon Valley MS High School: Brandon Valley HS