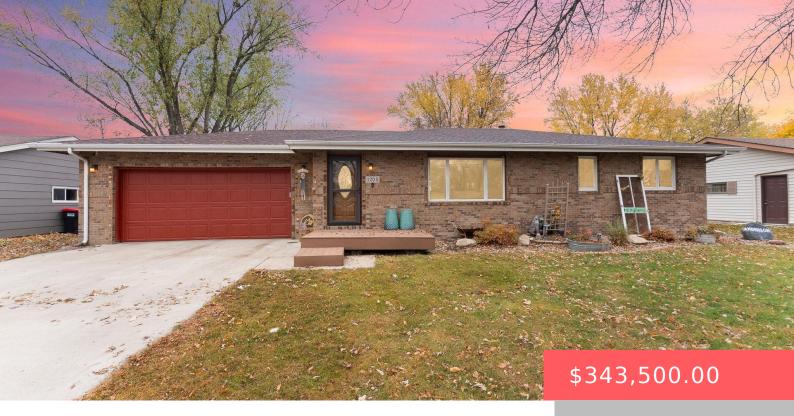

#### **1204 E CEDAR ST**

https://harr-lemme.com

Lot 8 Block 2 Fleetwood Addn

- 1 heds
- 3 baths
- Ranch, Single Family
- None, RESIDENTIAL
- Active Contingent Home, Active-New
- 2205 sq ft

#### **Basics**

Category: None, RESIDENTIAL Type: Ranch, Single Family

**Status:** Active - Contingent Home, Active-New **Bedrooms: 4** beds

Bathrooms: 3 baths Total rooms: 12

Floor level: 1260 Area: 2205 sq ft

**Lot size: 9560** sq ft **Year built:** 1972

## **Building Details**

Floor covering: Carpet, Laminate, Tile, Wood Basement: Full

**Exterior material:** Hard Board, Part Brick **Roof:** Shingle Composition

Parking: Attached