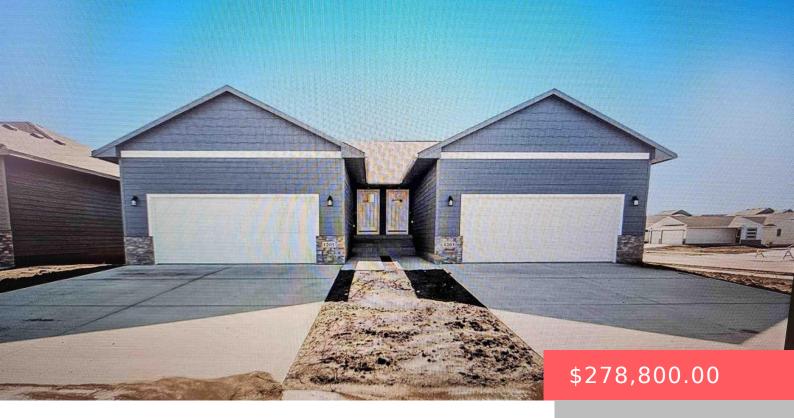

#### **1203 NE 11TH ST**

https://harr-lemme.com

Lot 1 Block 5 Cyber Estates Addition

- 2 beds
- 1 bath
- Ranch, Twin Home
- New Construction, RESIDENTIAL
- Active, Active-New
- 958 sq ft

#### **Basics**

Category: New Construction, RESIDENTIAL Type: Ranch, Twin Home

Status: Active, Active-New Bedrooms: 2 beds

Bathrooms: 1 bathTotal rooms: 7Floor level: 958Area: 958 sq ft

**Lot size: 5590** sq ft **Year built:** 2023

## **Building Details**

Floor covering: Carpet, Vinyl Basement: Full

**Exterior material:** Hard Board, Stone/Stone Veneer **Roof:** Shingle Composition

Parking: Attached