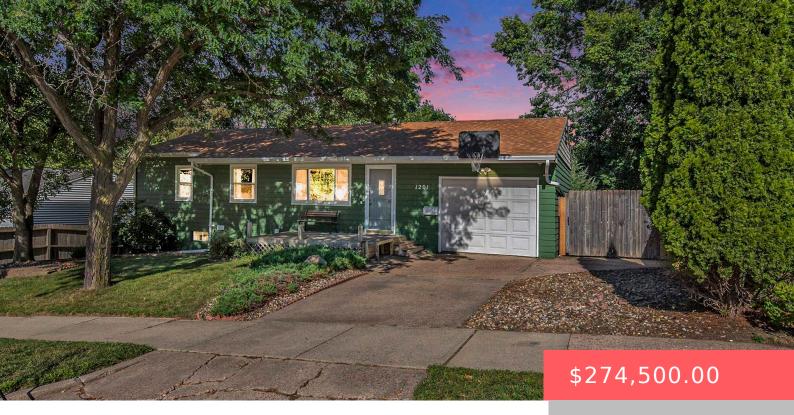

#### 1201 S POINT DR

https://harr-lemme.com

Tabberts Sub14 Block 11 Hilltop Heights Addn To City Of Sioux Falls

- 3 hads
- 2 haths
- Ranch, Single Family
- None, RESIDENTIAL
- Active. Active-New
- 1684 sq ft

#### **Basics**

Category: None, RESIDENTIAL Type: Ranch, Single Family

Status: Active, Active-New Bedrooms: 3 beds

Bathrooms: 2 baths Total rooms: 8

Floor level: 912 Area: 1684 sq ft

**Lot size: 7810** sq ft **Year built:** 1961

# **Building Details**

Floor covering: Carpet, Vinyl Basement: Full

**Exterior material:** Wood **Roof:** Shingle Composition

Parking: Attached