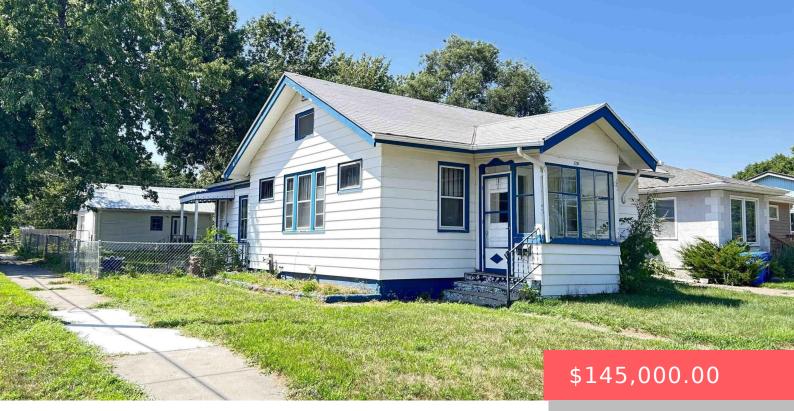

#### **1201 WILLIAMS AVE AVE**

https://harr-lemme.com

#### LOT 6 BLOCK 63 MEREDITH'S 2ND ADDN TO CITY OF SIOUX FALLS

- 2 beds
- 1 bath
- Ranch, Single Family
- None, RESIDENTIAL
- Active, Active-New
- 994 sq ft

### Basics

Category: None, RESIDENTIAL Status: Active, Active-New Bathrooms: 1 bath Floor level: 994 Lot size: 5807 sq ft Type: Ranch, Single Family Bedrooms: 2 beds Total rooms: 4 Area: 994 sq ft Year built: 1924