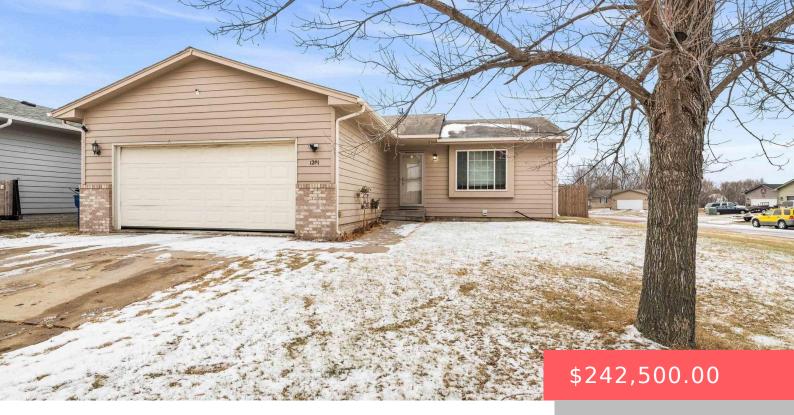

## 1201 E 71 ST N ST

https://harr-lemme.com

Lot 20 Block 10 Granite Valley Addn To City Of Sioux Falls

- 3 heds
- 1 bath
- Ranch, Single Family
- None, RESIDENTIAL
- Active, Active Contingent Misc. Active-New
- 988 sq ft

#### **Basics**

Category: None, RESIDENTIAL Type: Ranch, Single Family

**Status:** Active, Active - Contingent Misc, Active-New **Bedrooms: 3** beds

Bathrooms: 1 bath

Floor level: 988

Area: 988 sq ft

Lot size: 8503 sq ft Year built: 2004