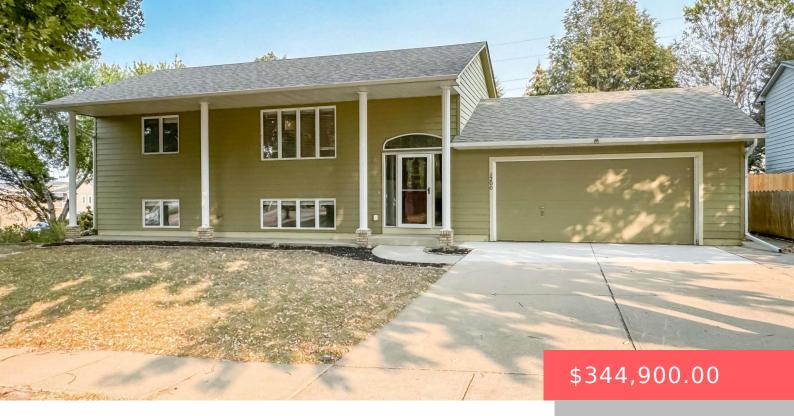

#### 1200 S SUNNY VIEW DR

https://harr-lemme.com

Lot 1A Block 3 Sunny View East Addn to City of Sioux Falls

- 3 heds
- 2 baths
- Single Family, Split Fover
- None, RESIDENTIAL
- Active, Active Contingent Misc. Active-New
- 2102 sq ft

#### **Basics**

Category: None, RESIDENTIAL Type: Single Family, Split Foyer

**Status:** Active, Active - Contingent Misc, Active-New **Bedrooms: 3** beds

Bathrooms: 2 baths Total rooms: 8

Floor level: 1232 Area: 2102 sq ft

**Lot size: 11571** sq ft **Year built:** 1991

## **Building Details**

Floor covering: Carpet, Laminate Basement: Full

**Exterior material:** Hard Board **Roof:** Shingle Composition

Parking: Attached