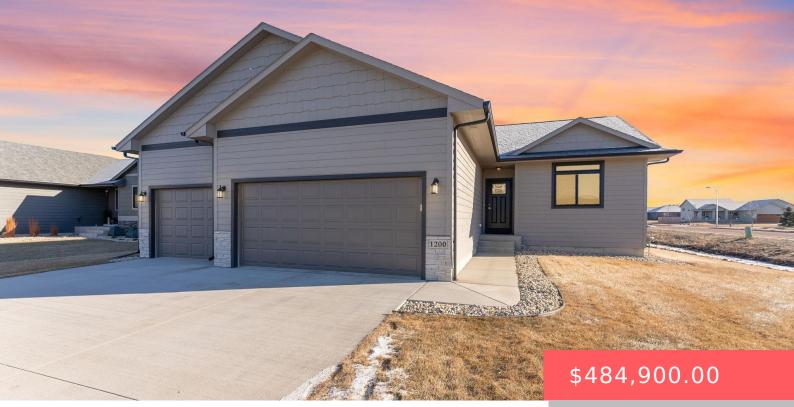

#### **1200 N COLE AVE**

https://harr-lemme.com

#### LOT 11, BLOCK 3, HIGHPOINTE ESTATES 3RD ADDITION

- 3 haths
- Ranch, Single Family
- None, RESIDENTIAL
- Active, Active-New
- 2221 sq ft

### Basics

Category: None, RESIDENTIAL Status: Active, Active-New Bathrooms: 3 baths Floor level: 1236 Lot size: 9170 sq ft

Type: Ranch, Single Family Bedrooms: 4 beds Total rooms: 9 Area: 2221 sq ft Year built: 2023