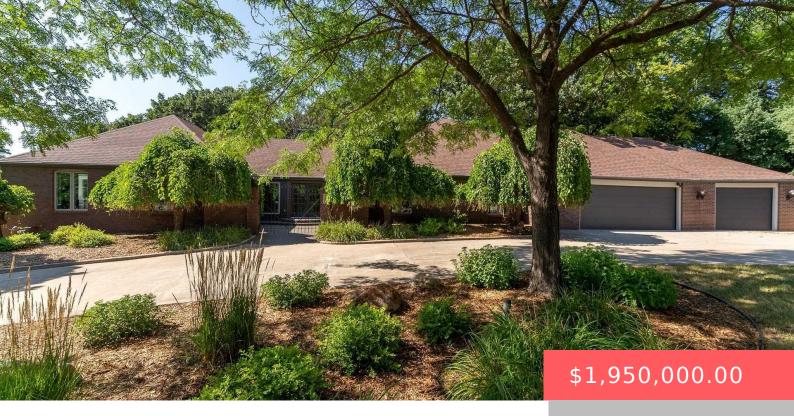

#### **1200 E TOMAR RD** https://harr-lemme.com

Lot 1, Block 1 Tomar Heights Addition to City of Sioux Falls.

- 4 beds
- 4 baths
- Ranch, Single Family
- None, RESIDENTIAL
- Active, Active-New
- 5953 sq ft

#### Basics

Category: None, RESIDENTIAL Status: Active, Active-New Bathrooms: 4 baths Floor level: 2976 Lot size: 27970 sq ft Type: Ranch, Single Family Bedrooms: 4 beds Total rooms: 17 Area: 5953 sq ft Year built: 1977

# **Building Details**

Floor covering: Carpet, Tile, Wood Exterior material: Hard Board, Metal, Part Brick Parking: Attached Basement: Full
Roof: Shingle Composition

### **Amenities & Features**

**Features:** 9 FT+ Ceiling in Lwr Lvl, Formal Dining Rm, Main Floor Laundry, Master Bath, Master Bed Main Level, Pantry, Pre-Wired Surround Sound, Step Ceiling, Tray Ceiling, Vaulted Ceiling, Wet Bar