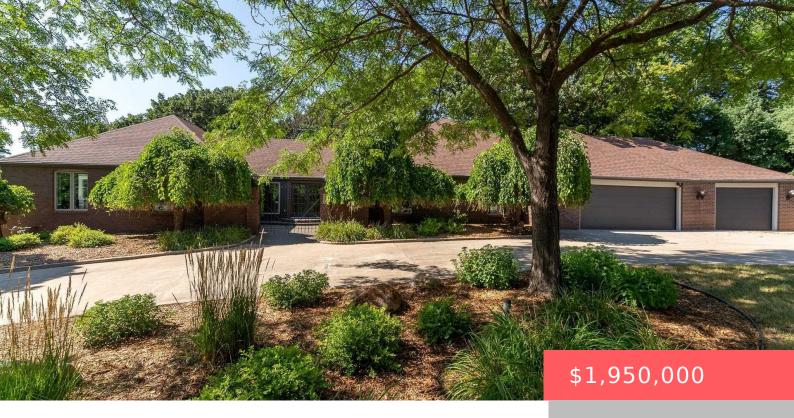

## SIOUX FALLS, SD, 57105

https://harr-lemme.com

Lot 1, Block 1 Tomar Heights Addition to City of Sioux Falls.

- 4 heds
- 4 baths
- Ranch, Single Family
- None, RESIDENTIAL
- Active
- 5953 sq ft

#### **Basics**

Category: None, RESIDENTIAL Type: Ranch, Single Family

Status: Active Bedrooms: 4 beds

Bathrooms: 4 baths Total rooms: 17
Floor level: 2976 Area: 5953 sq ft

**Lot size: 27970** sq ft **Year built:** 1977

## **Building Details**

Floor covering: Carpet, Tile, Wood Basement: Full

**Exterior material:** Hard Board, Metal, Part Brick **Roof:** Shingle Composition

Parking: Attached