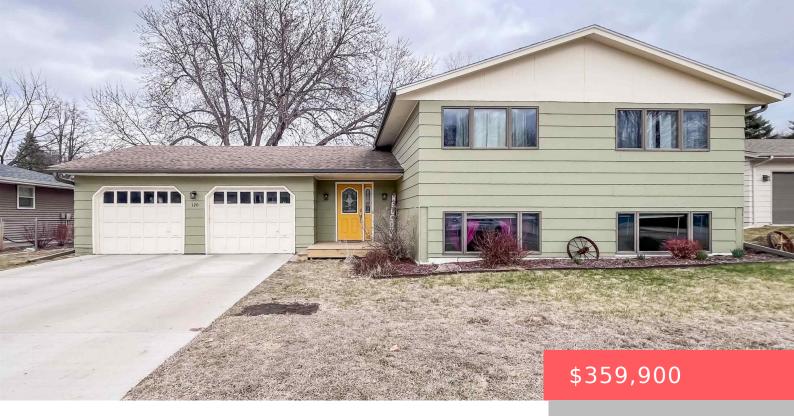

## **BRANDON, SD, 57005**

https://harr-lemme.com

Lot 5 Block 16 BRANDON PARK ADDN TO CITY OF BRANDON

- 6 hads
- 3 baths
- Single Family, Split Foyer
- None, RESIDENTIAL
- Active
- 2424 sq ft

#### **Basics**

Category: None, RESIDENTIAL Type: Single Family, Split Foyer

Status: Active Bedrooms: 6 beds

Bathrooms: 3 baths Total rooms: 10

Floor level: 1332 Area: 2424 sq ft

**Lot size: 10420** sq ft **Year built:** 1976

## **Building Details**

Floor covering: Carpet, Tile, Vinyl Basement: Full

**Exterior material:** Hard Board **Roof:** Shingle Composition

Parking: Attached