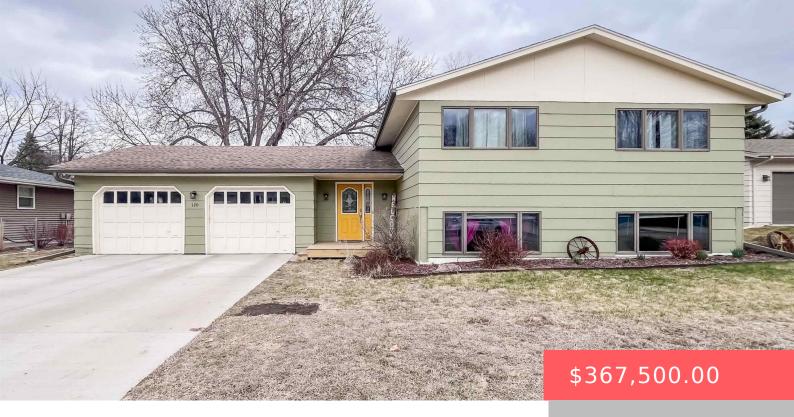

#### **120 S YELLOWSTONE DR**

https://harr-lemme.com

Lot 5 Block 16 BRANDON PARK ADDN TO CITY OF BRANDON

- 6 beds
- 3 baths
- Single Family, Split Foyer
- None, RESIDENTIAL
- Active, Active-New
- 2424 sq ft

#### **Basics**

Category: None, RESIDENTIAL Type: Single Family, Split Foyer

**Status:** Active, Active-New **Bedrooms: 6** beds

Bathrooms: 3 baths

Total rooms: 10

Floor level: 1332

Area: 2424 sq ft

**Lot size: 10420** sq ft **Year built:** 1976

# **Building Details**

Floor covering: Carpet, Tile, Vinyl Basement: Full

**Exterior material:** Hard Board **Roof:** Shingle Composition

Parking: Attached