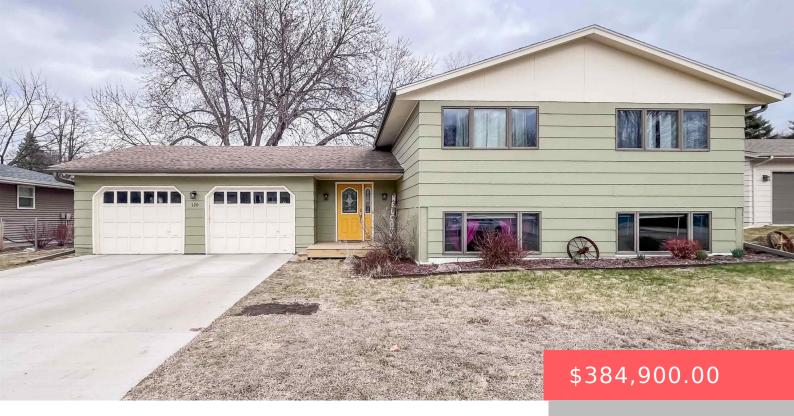

### **120 S YELLOWSTONE DR**

https://harr-lemme.com

Lot 5 Block 16 BRANDON PARK ADDN TO CITY OF BRANDON

- 6 hads
- 3 baths
- Single Family, Split Foyer
- None, RESIDENTIAL
- Active, Active-New
- 2424 sq ft

#### **Basics**

Category: None, RESIDENTIAL Type: Single Family, Split Foyer

**Status:** Active, Active-New **Bedrooms:** 6 beds

Bathrooms: 3 baths

Total rooms: 10

Floor level: 1332

Area: 2424 sq ft

**Lot size: 10420** sq ft **Year built:** 1976

## **Building Details**

Floor covering: Carpet, Tile, Vinyl Basement: Full

**Exterior material:** Hard Board **Roof:** Shingle Composition

Parking: Attached